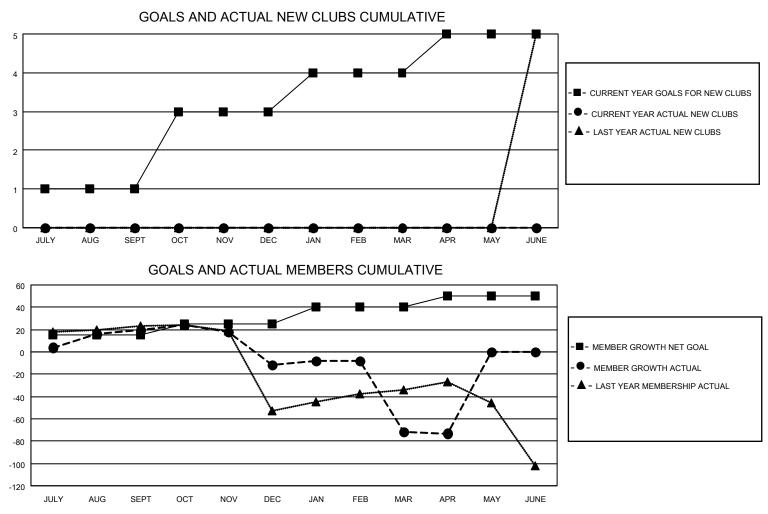

## LOCATION INDIA

District 3231A1

Results as of: 4/30/2023

| Clubs                 |               |           |               | Members               |                        |                         |                                                    |
|-----------------------|---------------|-----------|---------------|-----------------------|------------------------|-------------------------|----------------------------------------------------|
| RESULTS FOR 2022-2023 |               |           |               | RESULTS FOR 2022-2023 |                        |                         |                                                    |
| QUARTER               | NEW CLUB GOAL | NEW CLUBS | DROPPED CLUBS | QUARTER               | BER GROWTH NET<br>GOAL | MEMBER GROWTH<br>ACTUAL | DROPPED<br>MEMBERS ACTUAL<br>(including transfers) |
| JULY/AUG/SEPT         | 1             | 0         | 0             | JULY/AUG/SEPT         | 15                     | 46                      | 18                                                 |
| OCT/NOV/DEC           | 2             | 0         | 0             | OCT/NOV/DEC           | 10                     | 14                      | 42                                                 |
| JAN/FEB/MAR           | 1             | 0         | 29            | JAN/FEB/MAR           | 15                     | 18                      | 73                                                 |
| APR/MAY/JUNE          | 1             | 0         | 0             | APR/MAY/JUNE          | 10                     | 2                       | 3                                                  |